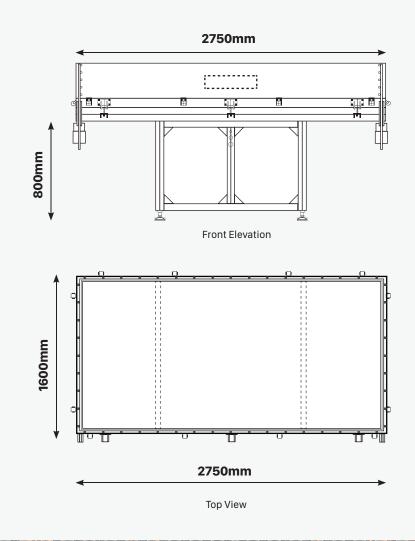

ated heating, vacuum forming, and cooling process
- Integrated heat sensors for accurate and even heating
- Automated vertical shell opening and closing for easy production & space saving
- Automatic and manual operation, PLC monitor
- with digital touch screen
- 48"x 96" working table

#### Support & Warranty

• 18-month parts and components warranty

- 2-year machine support
- CNC University training





## TECHNICAL SPECS

| Process Area  | 48" x 96", customizable                |
|---------------|----------------------------------------|
| Voltage       | 208-240 volts, 3-phase + common, 60amp |
| Air           | 8 bar, 9 cfm, 120 psi                  |
| Heating Lamps | 800W per lamp, total of 13.6W          |
| Vacuum Pump   | 2.2KW. Pressure of -0.08Mpa            |

## FOOTPRINT