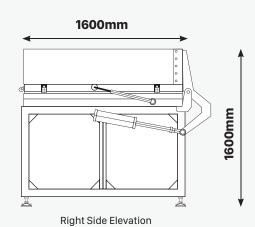

ed heating, vacuum forming, and cooling process
- Integrated heat sensors for accurate and even heating
- Automated vertical shell opening and closing for easy production & space saving
- Automatic and manual operation, PLC monitor
- with digital touch screen
- 48"x 96" working table

#### Support & Warranty

• 18-month parts and components warranty

- 2-year machine support
- CNC University training





## TECHNICAL SPECS

| Process Area  | 48" x 96", customizable                |
|---------------|----------------------------------------|
| Voltage       | 208-240 volts, 3-phase + common, 60amp |
| Air           | 8 bar, 9 cfm, 120 psi                  |
| Heating Lamps | 800W per lamp, total of 13.6W          |
| Vacuum Pump   | 2.2KW. Pressure of -0.08Mpa            |

## FOOTPRINT